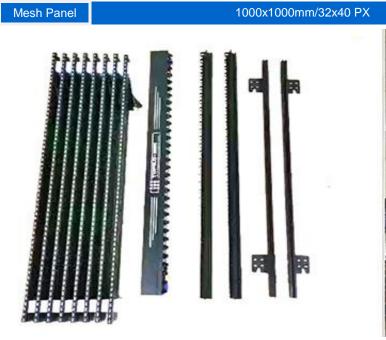

## P31.25 LED Mesh Cabinet CE FC DRohs

| Model                  |                     | H3125                  |                        |
|------------------------|---------------------|------------------------|------------------------|
| LED Type               | DIP 346<br>(1R1G1B) | Pixel per m2           | 32x40 PX               |
| Pixel Pitch(H*V)       | 31.25*25mm          | Cabinet Size           | 1000x1000x120 mm       |
| Grayscale              | 16 bit (65536)      | Brightness             | >7000 nits             |
| Refresh Frequency      | 3840 hz             | ІС Туре                | ICN2038s               |
| View Angle             | H 140° V 110°       | Temperature            | -40~80℃                |
| Transparency           | 65%                 | Suggest View Distance  | ≥ 20-500 m             |
| Max. Power Consumption | 450 w/m²            | Avg. Power Consumption | 95 w/m²                |
| Cabinet Material       | Aluminum alloy      | Connection             | signal&power one cable |
| Power Supply           | 100-240V            | Drive Voltage          | 5 v/dc                 |
| Control System         | Novastar            | LED Brand              | Epistar/Nationstar     |
| Unit Weight            | 11.8 kg/m²          | Fixing Direction       | Vertical               |
| Maintance              | Front or Rear       | Ingress Protection     | IP67                   |
| Warranty               | 3 years             | Permissible humidity   | 1090%                  |