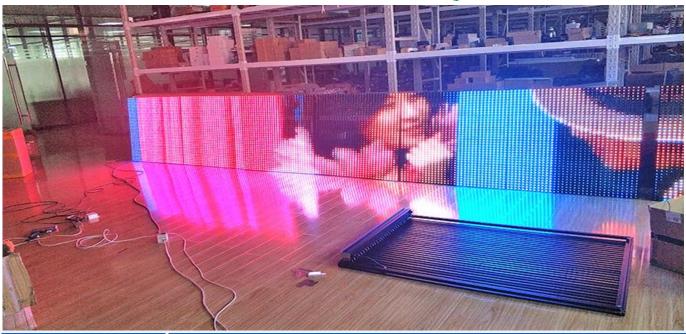

## P31.25 LED Mesh Cabinet CE FC DRohs



| Model                  |                     | H3125                  |                        |
|------------------------|---------------------|------------------------|------------------------|
| LED Type               | DIP 346<br>(1R1G1B) | Pixel per m2           | 32x40 PX               |
| Pixel Pitch(H*V)       | 31.25*25mm          | Cabinet Size           | 1000x1000x120 mm       |
| Grayscale              | 16 bit (65536)      | Brightness             | >7000 nits             |
| Refresh Frequency      | 3840 hz             | ІС Туре                | ICN2038s               |
| View Angle             | H 140° V 110°       | Temperature            | -40~80℃                |
| Transparency           | 65%                 | Suggest View Distance  | ≥ 20-500 m             |
| Max.