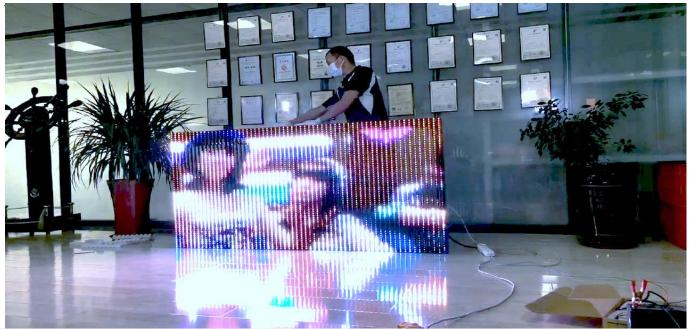

## P31.16 LED Mesh Cabinet CE FC DESIGN



| Model                  | H3116s              |                        |                        |
|------------------------|---------------------|------------------------|------------------------|
| LED Type               | DIP 346<br>(1R1G1B) | Pixel per m2           | 32x60 PX               |
| Pixel Pitch(H*V)       | 31.25*16.5 mm       | Cabinet Size           | 1000x1000x120 mm       |
| Grayscale              | 16 bit (65536)      | Brightness             | >8500 nits             |
| Refresh Frequency      | 3840 hz             | ІС Туре                | ICN2038s               |
| View Angle             | H 140° V 110°       | Temperature            | <b>-40~80</b> ℃        |
| Transparency           | 60%                 | Suggest View Distance  | ≥ 20-500 m             |
| Max.